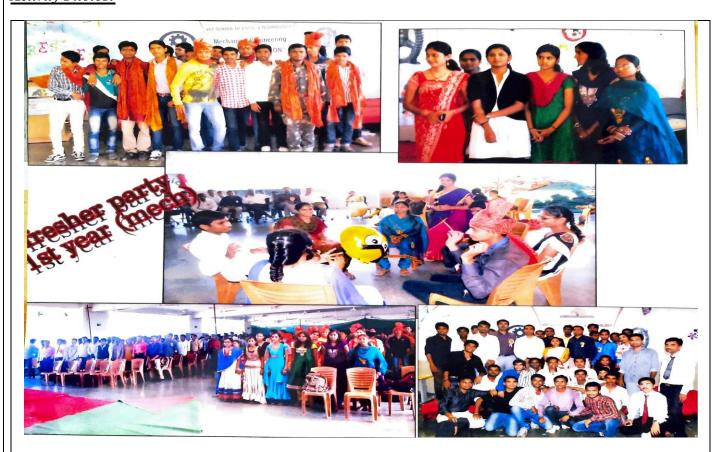

|

### **Description of Activity:**

<u>Objective:</u> The objective of Fresher's Party is to welcome new students in a friendly atmosphere and to encourage their creative impulses to boost their confidence

#### Name of Guest: Dr. Arvikar

<u>Highlighted Points</u>: The one of the main purpose of conducting Fresher's Party is to welcome new students in college's friendly atmosphere and to encourage their creative impulses to boost their confidence and pursue their passion.

<u>Outcome of activity:</u> The party typically includes various activities, performances, and interactions with existing students and faculty, with the aim of helping new students feel comfortable and integrated into the academic community.

#### **Activity Photos:**





## VILASRAO DESHMUKH FOUNDATION GROUP OF INSTITUTIONS, LATUR

Plot No.165A, Additional MIDC, Near to Manjara Sugar, Barshi Road, Latur, Maharashtra 413531

(Approved by AICTE, New Delhi & recognized by Govt. of Maharashtra and affiliated to DBATU Lonere, Dist. Raigad)

 $T~(02382)~267731/32/33 \\ Email-info.engg@vdf.in \\ Website: www.vdfengineering.co.in(DTE~Code:~2254)$